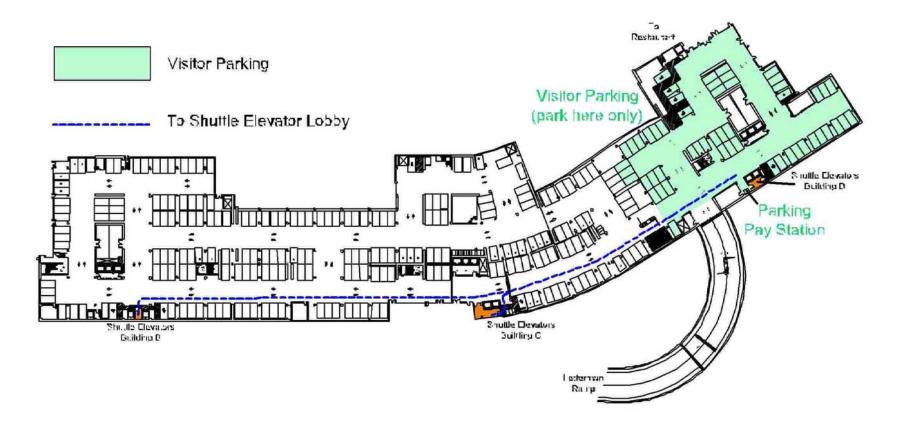

FROM EAST BAY & OAKLAND AIRPORT to LDAC:

#### LETTERMAN DRIVE ENTRANCE

- Take the Bay Bridge (80 W) into San Francisco
- Take the FREMONT ST. exit
- Turn LEFT onto FREMONT ST.
- FREMONT ST. becomes FRONT ST.
- Turn LEFT onto PINE ST.
- Turn RIGHT onto SANSOME ST.
- Turn LEFT onto BROADWAY ST. and go through the BROADWAY TUNNEL
- Turn RIGHT on FRANKLIN ST.
- Turn LEFT to stay on LOMBARD ST.
- Continue on Lombard and get in the left-hand turn off to the Lombard Gate
- Proceed through the Lombard Gate into the Presidio
- Turn RIGHT at first stop sign onto LETTERMAN DRIVE
- Turn RIGHT at first driveway into the Letterman Digital Arts Center
- · Proceed to the security guard kiosk, where you will be directed to underground parking

# Letterman Digital Arts Center Parking Garage Level G-1